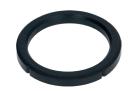

### Sanremo Original Spares

REPA IT Code: 1460071 REPA DE Code: 10214010

FILTER 1-CUP 7-8g

REPA IT Code: 1460073 REPA DE Code: LF1460073

FILTER 2-CUP 14-16g

REPA IT Code: 1486046 REPA DE Code: LF1486046

FILTER HOLDER GASKET WITH SLITS