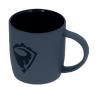

FILTER HOLDER SUPPORT SANREMO

REPA IT Code: 1224087 REPA DE Code: LF1224087

MILK JUG SANREMO WITH SPOUT 0.50 L

REPA IT Code: 1880059 REPA DE Code: LF1880059

**CUP SANREMO SOFT TOUCH** 

REPA IT Code: 1494055 REPA DE Code: LF1494055