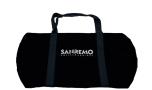

SWEATSHIRT SANREMO YOU&ME BLACK MAN SIZE L

REPA IT Code: 1494061 REPA DE Code: LF1494061

TRAVEL BAG SANREMO BLACK 63X28 CM

REPA IT Code: 1494062 REPA DE Code: LF1494062

BASEBALL CAP SANREMO BLACK

In Australia, Belgium, Brazil, China, Greece, India, Indonesia, Ireland, Israel, Japan, Mexico, Netherlands, Philippines, Poland, South Africa, South Korea, Sri Lanka, Thailand, United Arab Emirates and Vietnam original Sanremo items are available only through a local Sanremo dealer. If you are located in one of those countries, please contact our sales department and we will direct your inquiry appropriately