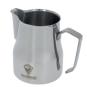

FILTER HOLDER SUPPORT SANREMO

REPA IT Code: 1224087 REPA DE Code: LF1224087

MILK JUG SANREMO WITH SPOUT 0.50 L

REPA IT Code: 1880059 REPA DE Code: LF1880059

**CUP SANREMO SOFT TOUCH** 

REPA IT Code: 1494055 REPA DE Code: LF1494055