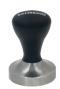

#### Sanremo accessories and merchandise

REPA IT Code: 1385187 REPA DE Code: LF1385187

COFFEE-LEVELER SANREMO ø 58.5 mm

REPA IT Code: 1385179 REPA DE Code: LF1385179

TAMPER ST./STEEL BLACK ø 58.4 mm

REPA IT Code: 1385186 REPA DE Code: LF1385186