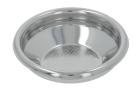

### Sanremo Original Spares

REPA IT Code: 1460071 REPA DE Code: 10214010

FILTER 1-CUP 7-8g

REPA IT Code: 1460073 REPA DE Code: LF1460073

FILTER 2-CUP 14-16g

REPA IT Code: 1486046 REPA DE Code: LF1486046

FILTER HOLDER GASKET WITH SLITS