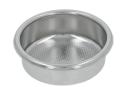

### Sanremo Original Spares

REPA IT Code: 1460071 REPA DE Code: 10214010

FILTER 1-CUP 7-8g

REPA IT Code: 1460073 REPA DE Code: LF1460073

FILTER 2-CUP 14-16g

REPA IT Code: 1486046 REPA DE Code: LF1486046

FILTER HOLDER GASKET WITH SLITS