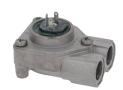

## Sanremo Original Spares

REPA IT Code: 1120382 REPA DE Code: 10216470

SOLENOID VALVE 3-WAY 24V DC

REPA IT Code: 1141035 REPA DE Code: LF1141035

**FILTER HOLDER HANDLE** 

REPA IT Code: 1165387 REPA DE Code: LF1165387