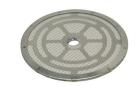

4010

FILTER 1-CUP 7-8g



REPA IT Code: 1460073 REPA DE Code: LF1460073

FILTER 2-CUP 14-16g



REPA IT Code: 1486046 REPA DE Code: LF1486046

FILTER HOLDER GASKET WITH SLITS



REPA IT Code: 1515036 REPA DE Code: LF1515036

**VALVE** 



REPA IT Code: 5089456 REPA DE Code: LF5089456

**STEAM TAP KIT** 



REPA IT Code: 1549042 REPA DE Code: 525616

#### COMPLETE CHROME-PLATED WATER PIPE

length 108 mm



REPA IT Code: 1549076 REPA DE Code: 10069080

STEAM NOZZLE ST/STEEL M10 4 HOLES 1.4



REPA IT Code: 5023111 REPA DE Code: LF5023111

GROUP COVER CUP RED POLYCARBONATE



REPA IT Code: 5197202 REPA DE Code: 10213691

FRONT PANEL LOWER MATT BLACK



REPA IT Code: 5056574 REPA DE Code: LF5056574

**HOPPER COMPLETE** 



REPA IT Code: 1081132 REPA DE Code: 10214149

**NET SHOWER SCREEN** 



REPA IT Code: 5034595 REPA DE Code: 10214020

SHOWER SCREEN ø 53 mm

#### Sanremo accessories and merchandise



REPA IT Code: 1385187 REPA DE Code: LF1385187

COFFEE-LEVELER SANREMO ø 58.5 mm



REPA IT Code: 1385179 REPA DE Code: LF1385179

TAMPER ST./STEEL BLACK ø 58.4 mm



REPA IT Code: 1385186 REPA DE Code: LF1385186

FILTER HOLDER SUPPORT SANREMO



REPA IT Code: 1224087 REPA DE Code: LF1224087

MILK JUG SANREMO WITH SPOUT 0.50 L



REPA IT Code: 1880059 REPA DE Code: LF1880059

**CUP SANREMO SOFT TOUCH** 



REPA IT Code: 1494055 REPA DE Code: LF1494055

SWEATSHIRT SANREMO YOU&ME BLACK MAN SIZE L



REPA IT Code: 1494061 REPA DE Code: LF1494061

TRAVEL BAG SANREMO BLACK 63X28 CM



REPA IT Code: 1494062 REPA DE Code: LF1494062

BASEBALL CAP SANREMO BLACK

In Australia, Belgium, B