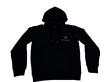

SWEATSHIRT SANREMO YOU&ME BLACK MAN SIZE L

REPA IT Code: 1494061 REPA DE Code: LF1494061

TRAVEL BAG SANREMO BLACK 63X28 CM

REPA IT Code: 1494062 REPA DE Code: LF1494062

BASEBALL CAP SANREMO BLACK

In Australia, Belgium, Brazil, China, Greece, India, Indonesia, Ireland, Israel, Japan, Mexico, Netherlands, Philippines, Poland, South Africa, South Korea, Sri Lanka, Thailand, United Arab Emirates and Vietnam original Sanremo items are available only through a local Sanremo dealer. If you are located in one of those countries, please contact our sales department and we will direct your inquiry appropriately