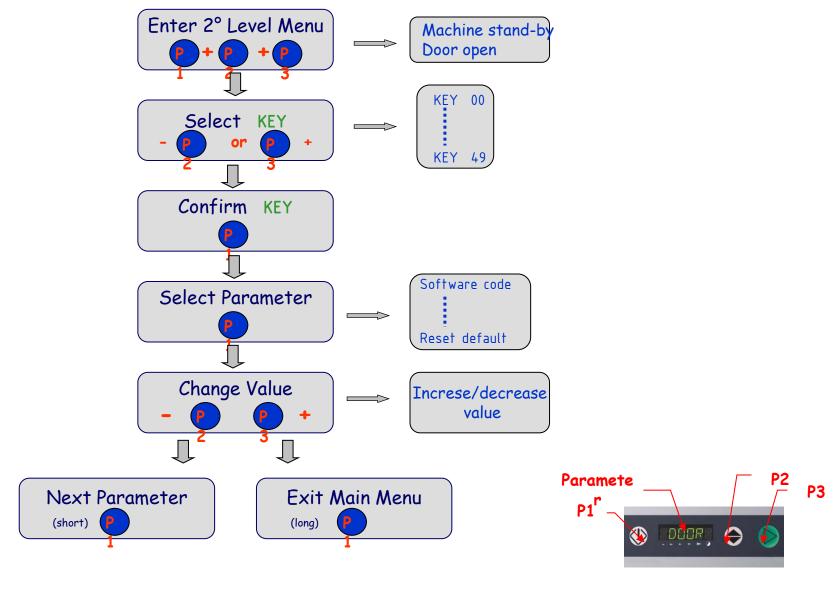

Insert the number with the start cycle button and push and hold the ON/OFF button until the display switch OFF

If the machine doesn't ask a key please enter in the second level parameter and insert it, the first parameter is the software code

To enter in the second level menu the machine must be OFF with door Open, push and hold all the three button until the display ask a key, with the start cycle button select the number 24, now push the ON/OFF button to enter.

The first parameter is the code of the machine, please insert the correct number with the start cycle button, push the ON/OFF button to confirm.

To exit push and hold the ON/OFF button for five seconds