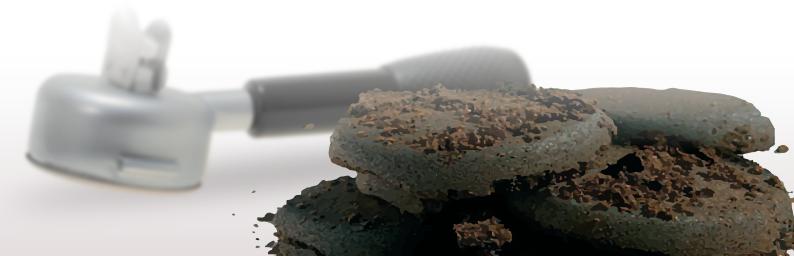

The filter holder has to be repeatedly banged onto the knock-box to allow the removal of the coffee puck. Scrupulous and professional barista finish up the cleaning

to the operator's arm (fingers, wrist, forearm), leading to painful inflammations to tendons in the long run, with subsequent absence from work.

In order to prevent serious problems caused by the use of the knockbox, Kreba is suggesting the electrical brush Pro-Fondi as your choice and solution.

Inserendo il portafiltro nell'incastro del Pro - Fondi inizia a ruotare una spazzolina accoppiata ad un motore elettrico da 12 VDC. Il portafiltro viene perfettamente pulito senza rumore e stress dell'operatore. Il fondo del caffè cade direttamente nel sacco sotto al banco. In questo modo si eliminano i cattivi odori e si mantiene perfettamente pulito il banco di lavoro a vista del cliente, con un sostanziale miglioramento dell'igiene dell'ambiente e di lavoro.