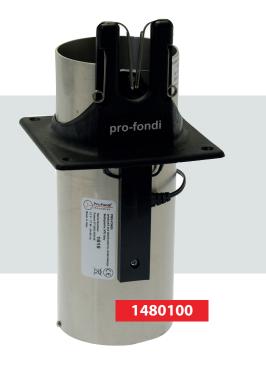

In order to prevent serious problems caused by the use of the knockbox, Kreba is suggesting the electrical brush Pro-Fondi as your choice and solution.

Inserendo il portafiltro nell'incastro del Pro - Fondi inizia a ruotare una spazzolina accoppiata ad un motore elettrico da 12 VDC. Il portafiltro viene perfettamente pulito senza rumore e stress dell'operatore. Il fondo del caffè cade direttamente nel sacco sotto al banco. In questo modo si eliminano i cattivi odori e si mantiene perfettamente pulito il banco di lavoro a vista del cliente, con un sostanziale miglioramento dell'igiene dell'ambiente e di lavoro.