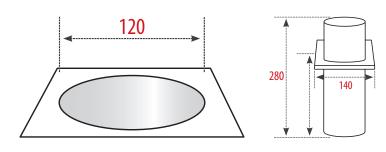

## More effective, faster, clean and silent.

Every espresso coffee serving business has a coffee puck-disposing device. Coffee pucks have to be collected before being disposed of. The traditional solution are the built-in or countertop "knock-boxes". Some examples:

In order to prevent serious problems caused by the use of the knockbox, Kreba is suggesting the electrical brush Pro-Fondi as your choice and solution.

Inserendo il portafiltro nell'incastro del Pro - Fondi inizia a ruotare una spazzolina accoppiata ad un motore elettrico da 12 VDC. Il portafiltro viene perfettamente pulito senza rumore e stress dell'operatore. Il fondo del caffè cade direttamente nel sacco sotto al banco. In questo modo si eliminano i cattivi odori e si mantiene perfettamente pulito il banco di lavoro a vista del cliente, con un sostanziale miglioramento dell'igiene dell'ambiente e di lavoro.

Pro - Fondi is doubtless the most modern, efficient and silent solution to clean filter holders and simultaneously collect and dispose of coffee pucks. Its use is recommended to all catering businesses but mostly bars, where coffee consumption is very high (i.e. bars near railway stations, bus stations, airports, etc.). One should not forget that coffee consumption is strictly connected to peak hours, during which brewing frequency is very high. Pro - Fondi can be the best option for all businesses, not only high standard ones.