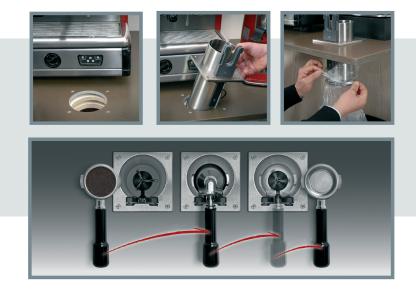

In order to prevent serious problems caused by the use of the knockbox, Kreba is suggesting the electrical brush Pro-Fondi as your choice and solution.

Inserendo il portafiltro nell'incastro del Pro - Fondi inizia a ruotare una spazzolina accoppiata ad un motore elettrico da 12 VDC. Il portafiltro viene perfettamente pulito senza rumore e stress dell'operatore. Il fondo del caffè cade direttamente nel sacco sotto al banco. In questo modo si eliminano i cattivi odori e si mantiene perfettamente pulito il banco di lavoro a vista del cliente, con un sostanziale miglioramento dell'igiene dell'ambiente e di lavoro.