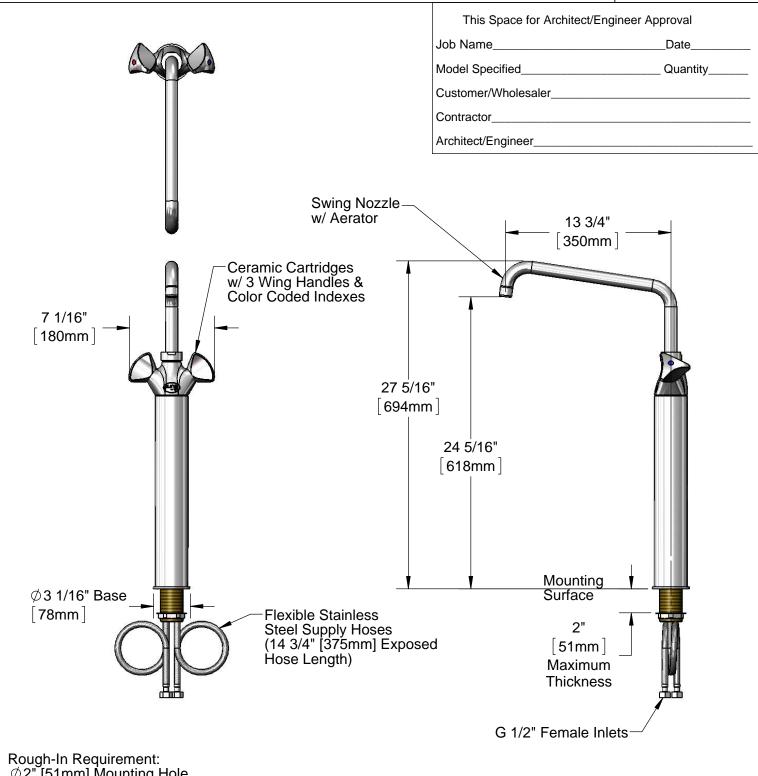

 $\emptyset$ 2" [51mm] Mounting Hole

Product Specifications: Two Handle Deck Mount High Flow Pot Filler Faucet w/ 14" Swing Nozzle w/ 618mm Clearance, Ceramic Cartridges, 3 Wing Handles & G 1/2" Flexible Stainless Steel Supply Hoses