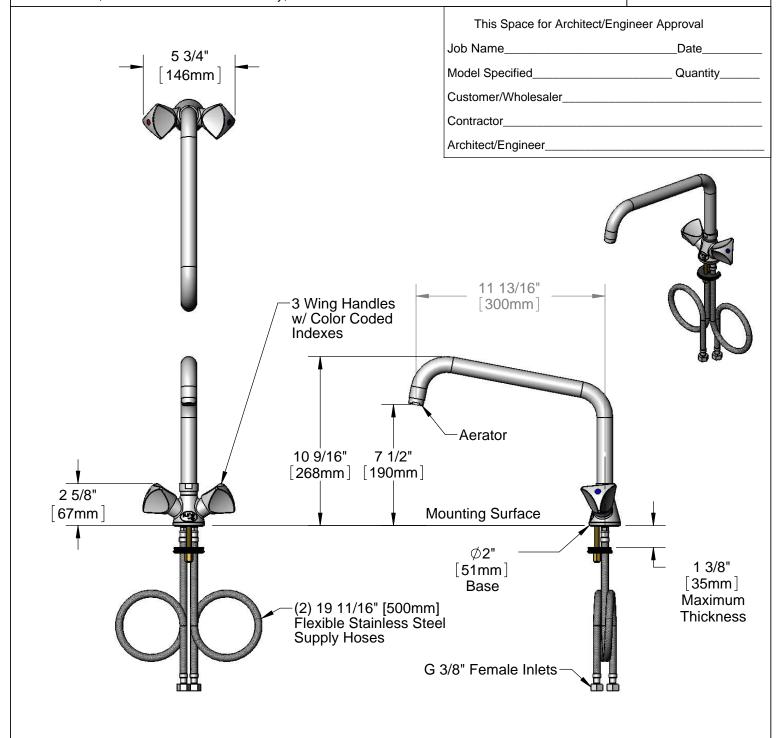

Rough-In Requirement:  $\emptyset$  1 1/2" [38mm] Mounting Hole

| Product Specifications:                                         |
|-----------------------------------------------------------------|
| Single Hole Deck Mount Mixing Faucet, 3 Wing Handles, 12" Swing |
| Nozzle & (2) Flexible Stainless Steel Supply Hoses              |
|                                                                 |