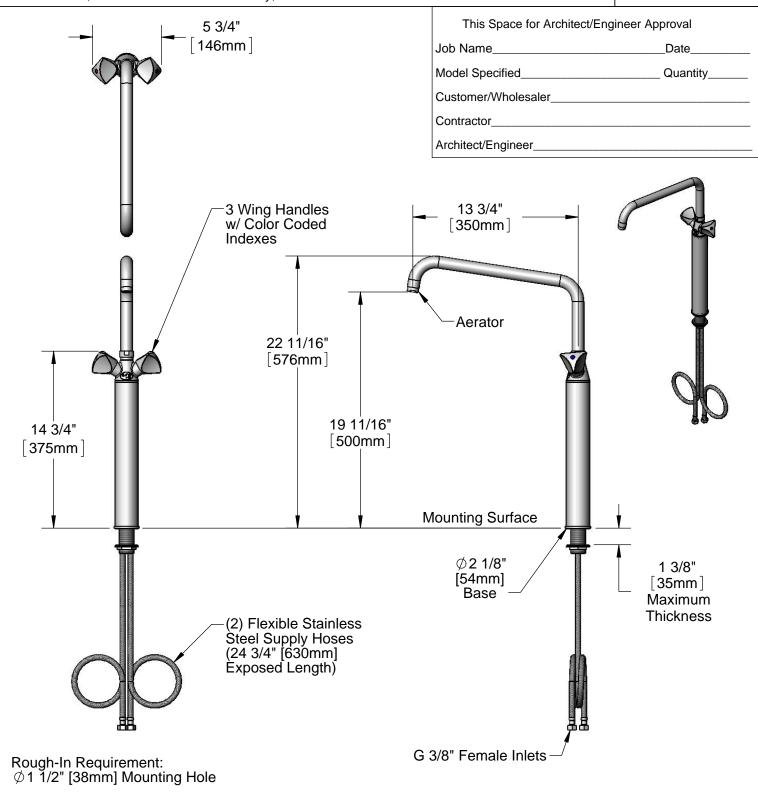

## T&S BRASS AND BRONZE WORKS, INC.

2 Saddleback Cove / P.O. Box 1088 Travelers Rest, SC 29690 Model No.

EA-2DF14-500

Item No.

Travelers Rest, SC: 800-476-4103 • Simi Valley, CA: 800-423-0150 • Fax: 864-834-3518 • www.tsbrass.com

| Product Specifications:                                                                                                              | Drawn  | Checked | Approved |
|--------------------------------------------------------------------------------------------------------------------------------------|--------|---------|----------|
| Single Hole Deck Mount Pot Filler Mixing Faucet, 3 Wing Handles, 14" Swing Nozzle, (2) Flexible Stainless Steel Supply Hoses & 500mm | DHL    | DMH     | JHB      |
| Clearance                                                                                                                            | Scale: |         | Date:    |
|                                                                                                                                      | 1:8    |         | 02/21/14 |